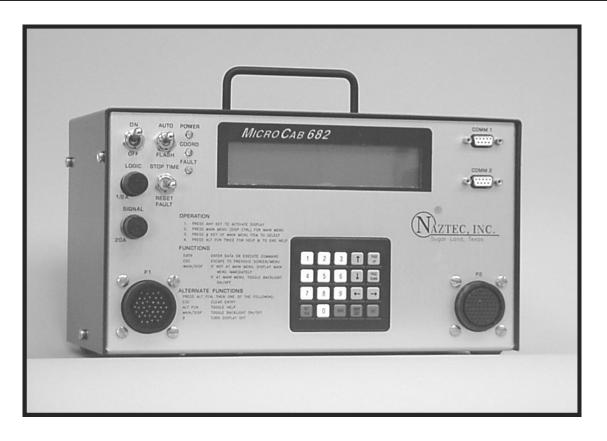

## MC 682 Solar MicroCab Controller

## MC 682 Solar MicroCab Controller

Features

| SOLAR POWERED           | Operates on 10.5 to 15.0 VDC.                                                                                                                                                                                                                                                                                                                                                                                      |                                                                         |
|-------------------------|--------------------------------------------------------------------------------------------------------------------------------------------------------------------------------------------------------------------------------------------------------------------------------------------------------------------------------------------------------------------------------------------------------------------|-------------------------------------------------------------------------|
| COMPACT<br>CONSTRUCTION | The MC 682-SOLAR contains only three printed circuit boards which include the CPU board, the conflict monitor board, and the output triac board.                                                                                                                                                                                                                                                                   |                                                                         |
| CONFLICT MONITOR        | Detects any full- or half-wave conflicts occurring on the Green, Yel-<br>low, or Walk outputs. A watchdog signal is monitored for malfunc-<br>tions in the microprocessor. The conflict monitor contains a<br>"power-on" flash timer similar to a standard NEMA monitor. It<br>monitors Red Fail and multi-indications by channel, and is keypad<br>programmable for permissive and multi-indications per channel. |                                                                         |
| COORDINATION            | The MC 682-SOLAR operates as a fully actuated and coordinated controller which uses state-of-the-art coordination techniques.                                                                                                                                                                                                                                                                                      |                                                                         |
| DISPLAYS                | The MC 682-SOLAR is equipped with a 4x40 LCD display for menu selection and status of operation. LED indicators are located on the front panel for COORDINATION ON, CONFLICTS, and POWER.                                                                                                                                                                                                                          |                                                                         |
| FLASH OUTPUT            | Phases can be programmed to flash RED or YELLOW during MUTCD flash.                                                                                                                                                                                                                                                                                                                                                |                                                                         |
| INITIALIZATION          | Four starting interval options are available including Green, Yel-<br>low, Red, or ALL Red for three (3) seconds.                                                                                                                                                                                                                                                                                                  |                                                                         |
| COMMUNICATION           | Two high speed (up to 19.2 kbps, user programmable) RS-232 ports are provided for laptop interface and/or a systems interface.                                                                                                                                                                                                                                                                                     |                                                                         |
| WARRANTY                | The MC 682-SOLAR is covered by a one (1) year warranty. Optional extended warranty and/or services are available.                                                                                                                                                                                                                                                                                                  |                                                                         |
| OPERATION               | Voltage:<br>Output:<br>Temp:<br>Humidity:                                                                                                                                                                                                                                                                                                                                                                          | 10.5 to 15.0 VDC<br>20 Amps Max<br>-35° F to +165° F<br>0 to 95 percent |
| PHYSICAL                | Height:<br>Width:<br>Depth:<br>Weight:                                                                                                                                                                                                                                                                                                                                                                             | 8.25 in.<br>12.5 in.<br>7.5 in.<br>11 lb.                               |