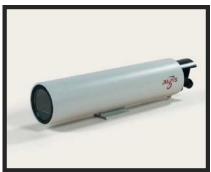

## **VU CAM Color Camera**

## **FEATURES**

- Adjustable focal length and focus
- NEMA-6P, Enclosure
- Internal heater
- Fully adjustable mounting hardware with 1-1/2" coupling (not
- NEMA 4, 4X junction box for camera power, video, and zoom lens control-wiring (not shown)
- Sony Lens and Camera with 1/4-type EX view HAD CCD
- Aigis Housing and Sunshield

**CONNECTIONS** BNC connector for video, two (2) wires for power, and three

(AT JUNCTION BOX) (3) wires for lens control

WEIGHT 12 pounds (5.5 Kg), including camera, lens, housing, sun-

shield and mounting bracket