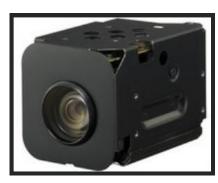

## **VU CAM Color Camera**

## **FEATURES**

- Adjustable focal length and focus
- NEMA-6P, Enclosure
- Internal heater
- Fully adjustable mounting hardware with 1-1/2" coupling (not
- NEMA 4, 4X junction box for camera power, video, and zoom lens control-wiring (not shown)
- Sony Lens and Camera with 1/4-type EX view HAD CCD
- Aigis Housing and Sunshield

## **SPECIFICATIONS**

HORIZONTAL RESOLUTION 550 TV Lines

**SENSITIVITY** 1.0 lx (F1.6, 50 IRE)

**ZOOM/FOCUS** Focal length and focus adjustable through a molex connector

**ADJUSTMENTS** at the traffic cabinet or at the camera junction box