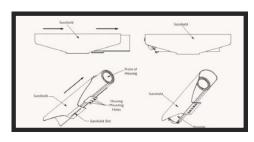

## **FEATURES**

- Adjustable focal length and focus
- NEMA-6P, Enclosure
- Internal heater
- Fully adjustable mounting hardware with 1-1/2" coupling (not
- NEMA 4, 4X junction box for camera power, video, and zoom lens control-wiring (not shown)
- Sony Lens and Camera with 1/4-type EX view HAD CCD
- Aigis Housing and Sunshield

## **SPECIFICATIONS**

HORIZONTAL RESOLUTION 550 TV Lines

**SENSITIVITY** 1.0 lx (F1.6, 50 IRE)

**ZOOM/FOCUS** Focal length and focus adjustable through a molex connector

**ADJUSTMENTS** at the traffic cabinet or at the camera junction box

**CONNECTIONS** BNC connector for video, two (2) wires for power, and three

(AT JUNCTION BOX) (3) wires for lens control

WEIGHT 12 pounds (5.5 Kg), including camera, lens, housing, sun-

shield and mounting bracket